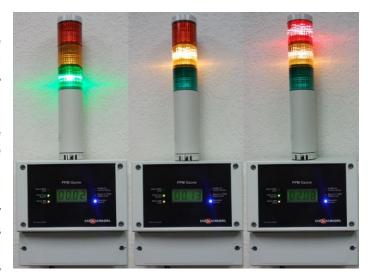

## **Signal Alarm Tower**

The SAT-1 is a tower light stack with an audible alarm that may be used to indicate various states of operation when connected to Eco Sensors instruments including the OS-4, OS-6, C-30ZX, EE-2, OEM-1, OEM-2, UV-100, and C-21. The indicator lights and audible alarm are controlled by relay contact closure.

## **Specifications**

Indicator Lights: Green, Amber, Red; High 360° visibility

Audible Alarm: None, Slow Pulse, Fast Pulse; 85 dB at 1 m

Voltage: 24 VDC

**Current Consumption** 

Lights: Green: 22 mA, Amber: 28 mA, Red: 28 mA

**Buzzer:** 40 mA **Power Supply:** 350 mA

Mounting Location: Indoor use only

**Size:** 40 mm X 228 mm (1.57" X 8.97")