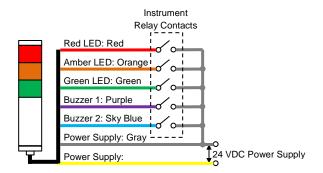

The indicator lights and audible alarms of the SAT-1 may be configured in a variety of combinations to suit the application and to enhance the functionality of the Eco Sensors instrument. The general wiring diagram is shown below. Suggested wiring configurations for most Eco Sensors instruments are included on the following page.