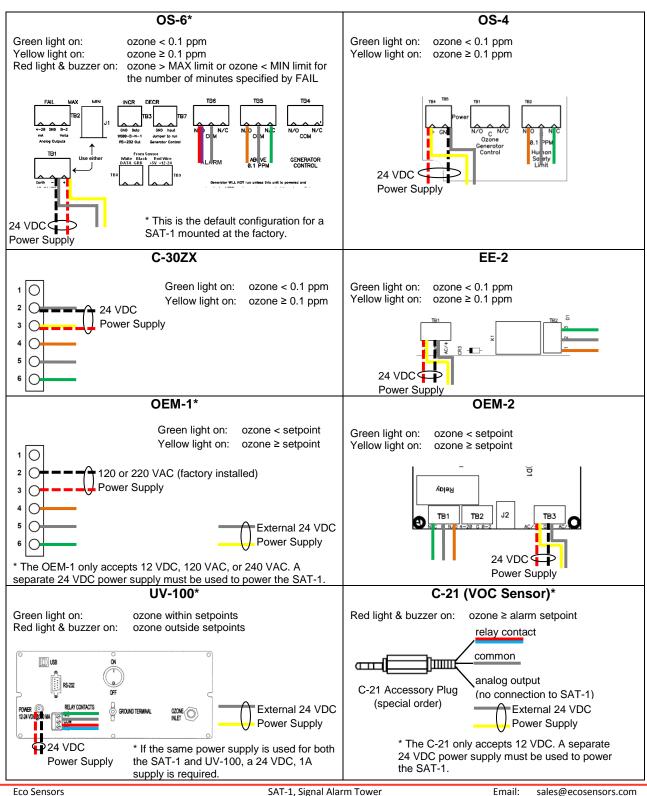

## **Optional Wiring Configurations**

Optional wiring configurations for the SAT-1 are depicted below for reference only. The indicator lights and alarms are not limited to these configurations. The user may configure the lights and alarms to suit the application. Refer to the instrument's User Manual for details on power supply requirements and relay operation.