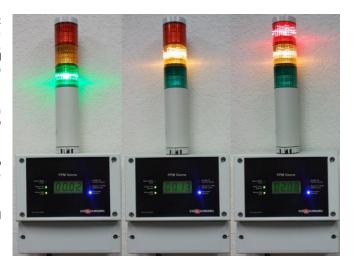

#### Overview

The SAT-1 is a tower light stack with an audible alarm that may be used to indicate various states of operation when connected to Eco Sensors instruments including the OS-4, OS-6 (depicted), C-30ZX, EE-2, OEM-1, OEM-2, and UV-100. The indicator lights and audible alarm are controlled by relay contact closure.